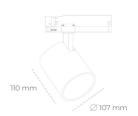

## **LUMINAIRE**

Luminaire Efficiency

Weight 0.7 [kg]

Protection rating IP , IK , class IP 20, IK 01,

Luminaire colour GREY

Cover Plastic

Operating voltage 220-240V 50-60Hz

Note: All data are typical values. Tolerance of measurements +/-10% System features may change with product improvements due to technical advances.