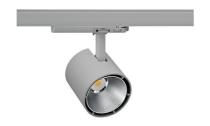

## **Spotlight LED**

Track mounted LED spotlight. Aluminium housing. Ceiling base installation possible. Available in white, black and grey. Any RAL palette colour available on enquiry. Reflector beams available: 15°, 23°, 38°, 45° and 60°. Maximum power is 31W.