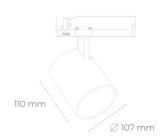

LUMINAIRE

Weight 0,7 [kg]
Protection rating IP , IK , class IP 20, IK 1,
Luminaire colour GREY
Cover Plastic
Operating voltage 220-240V 50-60Hz

## Spotlight LED

Track mounted LED spotlight. Aluminium housing. Ceiling base installation possible. Available in white, black and grey. Any RAL palette colour available on enquiry. Reflector beams available: 15°, 23°, 38°, 45° and 60°. Maximum power is 31W