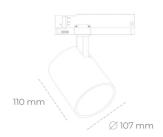

LUMINAIRE

Weight 0,7 [kg]

Protection rating IP , IK , class IP 20, IK 1,

Luminaire colour GREY

Cover Plastic

Operating voltage 220-240V 50-60Hz

## Spotlight LED

Track mounted LED spotlight. Aluminium housing. Ceiling base installation possible. Available in white, black and grey. Any RAL palette colour available on enquiry. Reflector beams available: 15°, 23°, 38°, 45° and 60°. Maximum power is 31W