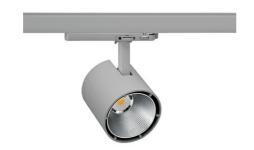

## Spotlight LED

Track mounted LED spotlight. Aluminium housing. Ceiling base installation possible. Available in white, black and grey. Any RAL palette colour available on enquiry. Reflector beams available: 15°, 23°, 38°, 45° and 60°. Maximum power is 31W