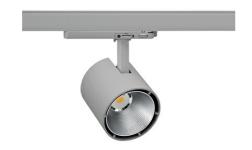

## SPOTLIGHT LIDER A 930 14W 38° GREY PREMIUM COLOR ON/OFF

Article number: N004-K0001-PC930-HA-G38-ZE51\_350-S1-###

LED COB

Light colour 3000 [K] PREMIUM COLOR

CRI

90

 Led chip flux
 1583 [lm]

 Luminous flux
 1424 [lm]

## Spotlight LED

Track mounted LED spotlight. Aluminium housing. Ceiling base installation possible. Available in white, black and grey. Any RAL palette colour available on enquiry. Reflector beams available: 15°, 23°, 38°, 45° and 60°. Maximum power is 31W.