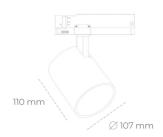

## LUMINAIRE

Weight 0,7 [kg]

Protection rating IP , IK , class IP 20, IK 1,

Luminaire colour GREY

Cover Plastic

Operating voltage 220-240V 50-60Hz