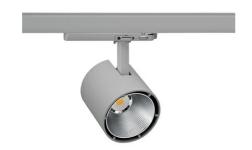

## Spotlight LED

Track mounted LED spotlight. Aluminium housing. Ceiling base installation possible. Available in white, black and grey. Any RAL palette colour available on enquiry. Reflector beams available: 15°, 23°, 38°, 45° and 60°. Maximum power is 31W