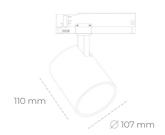

## LUMINAIRE

Weight 0,7 [kg]

Protection rating IP , IK , class IP 20, IK 1,

Luminaire colour GREY

Cover Plastic

Operating voltage 220-240V 50-60Hz

## Spotlight LED

Track mounted LED spotlight. Aluminium housing. Ceiling base installation possible. Available in white, black and grey. Any RAL palette colour available on enquiry. Reflector beams available: 15°, 23°, 38°, 45° and 60°. Maximum power is 31 W.