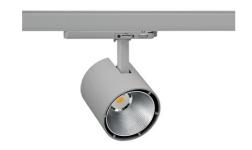

## Spotlight LED

Track mounted LED spotlight. Aluminium housing. Ceiling base installation possible. Available in white, black and grey. Any RAL palette colour available on enquiry. Reflector beams available: 15°, 23°, 38°, 45° and 60°. Maximum power is 31 W.