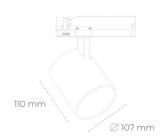

## LUMINAIRE

Weight 0,7 [kg]

Protection rating IP , IK , class IP 20, IK 1,

Luminaire colour GREY

Cover Plastic

Operating voltage 220-240V 50-60Hz

## Spotlight LED

Track mounted LED spotlight. Aluminium housing. Ceiling base installation possible. Available in white, black and grey. Any RAL palette colour available on enquiry. Reflector beams available: 15°, 23°, 38°, 45° and 60°. Maximum power is 31 W.