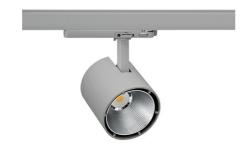

## Spotlight LED

Track mounted LED spotlight. Aluminium housing. Ceiling base installation possible. Available in white, black and grey. Any RAL palette colour available on enquiry. Reflector beams available: 15°, 23°, 38°, 45° and 60°. Maximum power is 31 W.