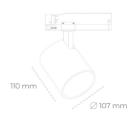

## **LUMINAIRE**

Weight 0.7 [kg]

Protection rating IP , IK , class IP 20, IK 01,

Luminaire colour GREY

Cover Plastic

Operating voltage 220-240V 50-60Hz

Note: All data are typical values. Tolerance of measurements +/-10% System features may change with product improvements due to technical advances.