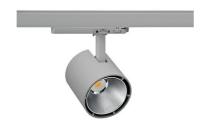

## **Spotlight LED**

Track mounted LED spotlight. Aluminium housing. Ceiling base installation possible. Available in white, black and grey. Any RAL palette colour available on enquiry. Reflector beams available: 15°, 23°, 38°, 45° and 60°. Maximum power is 31W.

## **LUMINAIRE**

Weight 0.7 [kg]

Protection rating IP , IK , class IP 20, IK 01,

Luminaire colour GREY

Cover Plastic

Operating voltage 220-240V 50-60Hz

Note: All data are typical values. Tolerance of measurements +/-10% System features may change with product improvements due to technical advances.