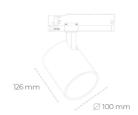

## **LUMINAIRE**

Weight 0.7 [kg]

Protection rating IP , IK , class IP 20, IK 01,

Luminaire colour GREY

Cover Plastic

Operating voltage 220-240V 50-

Note: All data are typical values. Tolerance of measurements +/-10% System features may change with product improvements due to technical advances.