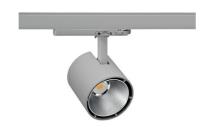

## **Spotlight LED**

Track mounted LED spotlight. Aluminium housing. Ceiling base installation possible. Available in white, black and grey. Any RAL palette colour available on enquiry. Reflector beams available: 15°, 23°, 38°, 45° and 60°. Maximum power is 31W.

## **LUMINAIRE**

Weight 0.7 [kg]

Protection rating IP , IK , class IP 20, IK 01,

Luminaire colour GREY

Cover Plastic

Operating voltage 220-240V 50-

Note: All data are typical values. Tolerance of measurements +/-10% System features may change with product improvements due to technical advances.