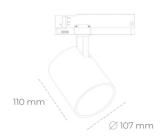

## LUMINAIRE

Weight 0,7 [kg]
Protection rating IP , IK , class IP 20, IK 1,
Luminaire colour GREY
Cover Plastic
Operating voltage 220-240V 50-60Hz

Note: All data are typical values. Tolerance of measurements +/-10% System features may change with product improvements due to technical advances.