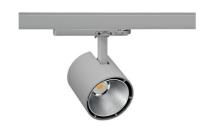

## **Spotlight LED**

Track mounted LED spotlight. Aluminium housing. Ceiling base installation possible. Available in white, black and grey. Any RAL palette colour available on enquiry. Reflector beams available: 15°, 23°, 38°, 45° and 60°. Maximum power is 31W.