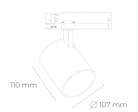

## **LUMINAIRE**

Led chip flux

Luminaire Efficiency

Weight 0.7 [kg]

Protection rating IP, IK, class IP 20, IK 01,

Luminaire colour GREY

Cover Plastic

Operating voltage 220-240V 50-