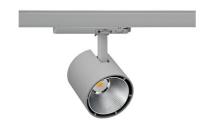

## SPOTLIGHT LIDER A 942 27W 45° GREY MEAT WHITE ON/OFF

Article number: N004-K0001-CC942-H5-G45-ZE51\_700-S1-###

LED COB

4200 [K] MEAT WHITE Light colour

CRI

2695 [lm] Luminous flux

2425 [lm]

System power 27 [W]

90 [lm/W] Beam angle

45°

Controller ON/OFF

MacAdam 3 SDCM **Spotlight LED** 

Track mounted LED spotlight. Aluminium housing. Ceiling base installation possible. Available in white, black and grey. Any RAL palette colour available on enquiry. Reflector beams available: 15°, 23°, 38°, 45° and 60°. Maximum power is 31W.