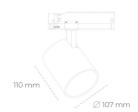

## **Spotlight LED**

Track mounted LED spotlight. Aluminium housing. Ceiling base installation possible. Available in white, black and grey. Any RAL palette colour available on enquiry. Reflector beams available: 15°, 23°, 38°, 45° and 60°. Maximum power is 31W.

## **LUMINAIRE**

CRI

Weight 0.7 [kg]

Protection rating IP, IK, class IP 20, IK 01,

Luminaire colour GREY

Cover Plastic

Operating voltage 220-240V 50-

60Hz