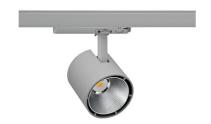

## **Spotlight LED**

Track mounted LED spotlight. Aluminium housing. Ceiling base installation possible. Available in white, black and grey. Any RAL palette colour available on enquiry. Reflector beams available: 15°, 23°, 38°, 45° and 60°. Maximum power is 31W.