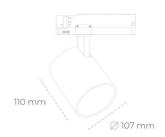

## LUMINAIRE

Weight 0,7 [kg]

Protection rating IP , IK , class IP 20, IK 1,

Luminaire colour GREY

Cover Plastic

Operating voltage 220-240V 50-60Hz

## Spotlight LED

Track mounted LED spotlight. Aluminium housing. Ceiling base installation possible. Available in white, black and grey. Any RAL palette colour available on enquiry. Reflector beams available: 15°, 23°, 38°, 45° and 60°. Maximum power is 31W.