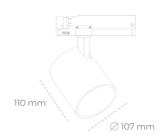

## LUMINAIRE

Weight 0,7 [kg]

Protection rating IP , IK , class IP 20, IK 1,

Luminaire colour GREY

Cover Plastic

Operating voltage 220-240V 50-60Hz

## Spotlight LED

Track mounted LED spotlight. Aluminium housing. Ceiling base installation possible. Available in white, black and grey. Any RAL palette colour available on enquiry. Reflector beams available: 15°, 23°, 38°, 45° and 60°. Maximum power is 31W.