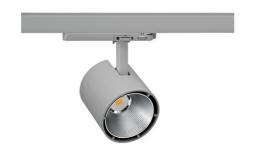

## Spotlight LED

Track mounted LED spotlight. Aluminium housing. Ceiling base installation possible. Available in white, black and grey. Any RAL palette colour available on enquiry. Reflector beams available: 15°, 23°, 38°, 45° and 60°. Maximum