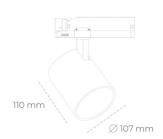

## Spotlight LED

Track mounted LED spotlight. Aluminium housing. Ceiling base installation possible. Available in white, black and grey. Any RAL palette colour available on enquiry. Reflector beams available: 15°, 23°, 38°, 45° and 60°. Maximum