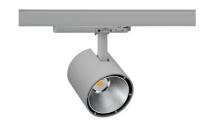

## **Spotlight LED**

Track mounted LED spotlight. Aluminium housing. Ceiling base installation possible. Available in white, black and grey. Any RAL palette colour available on enquiry. Reflector beams available: 15°, 23°, 38°, 45° and 60°. Maximum power is 31W.