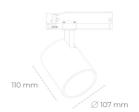

## **Spotlight LED**

Track mounted LED spotlight. Aluminium housing. Ceiling base installation possible. Available in white, black and grey. Any RAL palette colour available on enquiry. Reflector beams available: 15°, 23°, 38°, 45° and 60°. Maximum power is 31W.

## **LUMINAIRE**

CRI

Weight 0.7 [kg]

Protection rating IP, IK, class IP 20, IK 01,

Luminaire colour GREY

Cover Plastic

Operating voltage 220-240V 50-

60Hz