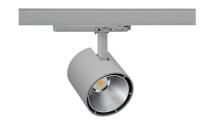

## **Spotlight LED**

Track mounted LED spotlight. Aluminium housing. Ceiling base installation possible. Available in white, black and grey. Any RAL palette colour available on enquiry. Reflector beams available: 15°, 23°, 38°, 45° and 60°. Maximum power is 31W.

## **LUMINAIRE**

CRI

Weight 0.7 [kg]

Protection rating IP, IK, class IP 20, IK 01,

Luminaire colour GREY

Cover Plastic

Operating voltage 220-240V 50-

60Hz