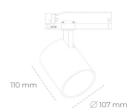

## **Spotlight LED**

Track mounted LED spotlight. Aluminium housing. Ceiling base installation possible. Available in white, black and grey. Any RAL palette colour available on enquiry. Reflector beams available: 15°, 23°, 38°, 45° and 60°. Maximum power is 31W.

## **LUMINAIRE**

CRI

Weight 0.7 [kg]

Protection rating IP, IK, class IP 20, IK 01,

Luminaire colour GREY

Cover Plastic

Operating voltage 220-240V 50-

60Hz