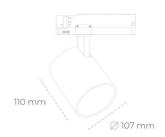

## Spotlight LED

Track mounted LED spotlight. Aluminium housing. Ceiling base installation possible. Available in white, black and grey. Any RAL palette colour available on enquiry. Reflector beams available: 15°, 23°, 38°, 45° and 60°. Maximum