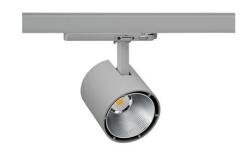

## SPOTLIGHT LIDER A 942 14W 23° GREY MEAT WHITE ON/OFF

Article number: N004-K0001-CC942-H5-G23-ZE51\_350-S1-###

COB

4200 [K] MEAT WHITE Light colour

CRI

90 Led chip flux 1412 [lm] Luminous flux 1270 [lm] System power 14 [W] Luminaire Efficiency 91 [lm/W] Beam angle 23° Controller

## Spotlight LED

Track mounted LED spotlight. Aluminium housing. Ceiling base installation possible. Available in white, black and grey. Any RAL palette colour available on enquiry. Reflector beams available: 15°, 23°, 38°, 45° and 60°. Maximum