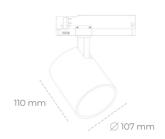

## LUMINAIRE

Weight 0,7 [kg] Protection rating IP, IK, class IP 20, IK 1, GREY Luminaire colour Cover Plastic Operating voltage 220-240V 50-60Hz

## Spotlight LED

Track mounted LED spotlight. Aluminium housing. Ceiling base installation possible. Available in white, black and grey. Any RAL palette colour available on enquiry. Reflector beams available: 15°, 23°, 38°, 45° and 60°. Maximum