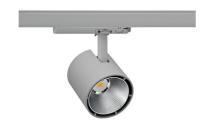

## **Spotlight LED**

Track mounted LED spotlight. Aluminium housing. Ceiling base installation possible. Available in white, black and grey. Any RAL palette colour available on enquiry. Reflector beams available: 15°, 23°, 38°, 45° and 60°. Maximum power is 31W.

## **LUMINAIRE**

MacAdam

CRI

Weight 0.7 [kg]

Protection rating IP, IK, class IP 20, IK 01,

Luminaire colour GREY

Cover Plastic

Operating voltage 220-240V 50-