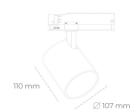

## **LUMINAIRE**

MacAdam

CRI

Weight 0.7 [kg]

Protection rating IP, IK, class IP 20, IK 01,

Luminaire colour GREY

Cover Plastic

Operating voltage 220-240V 50-