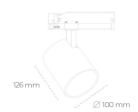

## **Spotlight LED**

Track mounted LED spotlight. Aluminium housing. Ceiling base installation possible. Available in white, black and grey. Any RAL palette colour available on enquiry. Reflector beams available: 15°, 23°, 38°, 45° and 60°. Maximum power is 31W.