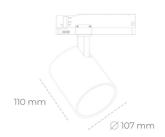

## Spotlight LED

Track mounted LED spotlight. Aluminium housing. Ceiling base installation possible. Available in white, black and grey. Any RAL palette colour available on enquiry. Reflector beams available: 15°, 23°, 38°, 45° and 60°. Maximum power is 31W.