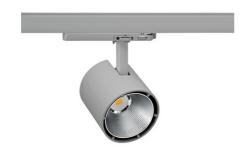

## Spotlight LED

Track mounted LED spotlight. Aluminium housing. Ceiling base installation possible. Available in white, black and grey. Any RAL palette colour available on enquiry. Reflector beams available: 15°, 23°, 38°, 45° and 60°. Maximum power is 31W.