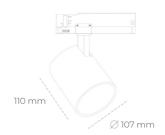

## LUMINAIRE

Weight 0,7 [kg]
Protection rating IP , IK , class IP 20, IK 1,
Luminaire colour GREY
Cover Plastic
Operating voltage 220-240V 50-60Hz

## Spotlight LED

Track mounted LED spotlight. Aluminium housing. Ceiling base installation possible. Available in white, black and grey. Any RAL palette colour available on enquiry. Reflector beams available: 15°, 23°, 38°, 45° and 60°. Maximum power is 31W.