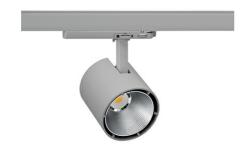

## Spotlight LED

Track mounted LED spotlight. Aluminium housing. Ceiling base installation possible. Available in white, black and grey. Any RAL palette colour available on enquiry. Reflector beams available: 15°, 23°, 38°, 45° and 60°. Maximum power is 31W.