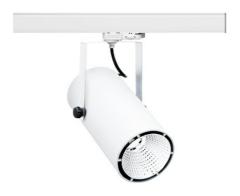

## Spotlight LED

Track mounted LED spotlight. Aluminium housing. Ceiling base installation possible. Available in white, black and grey. Any RAL palette colour available on enquiry. Reflector beams available: 15°, 23°, 38°, 45° and 60°. Maximum power is 37W.