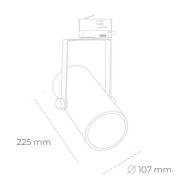

## LUMINAIRE

Weight 1,65 [kg]

Protection rating IP , IK , class IP 20, IK 1,

Luminaire colour WHITE

Cover Plastic

Operating voltage 220-240V 50-60Hz

Note: All data are typical values. Tolerance of measurements +/-10% System features may change with product improvements due to technical advances.