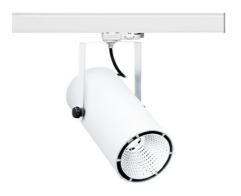

## Spotlight LED

Track mounted LED spotlight. Aluminium housing. Ceiling base installation possible. Available in white, black and grey. Any RAL palette colour available on enquiry. Reflector beams available: 15°, 23°, 38°, 45° and 60°. Maximum power is 37W.

## SPOTLIGHT LIDER C 927 23W 45° WHITE | ON/OFF

Article number: N002-K0003-RF927-H5-G45-ZA02\_600-S1-AA3

| LED                  | COB        |
|----------------------|------------|
| Light colour         | 2700 [K]   |
| CRI                  | 80         |
| Led chip flux        | 2667 [lm]  |
| Luminous flux        | 2400 [lm]  |
| System power         | 23 [W]     |
| Luminaire Efficiency | 104 [lm/W] |
| Beam angle           | 45°        |
| Controller           | ON/OFF     |
| MacAdam              | 3 SDCM     |