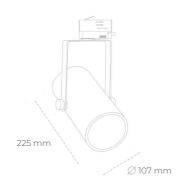

## LUMINAIRE

Weight 1,65 [kg]

Protection rating IP, IK, class IP 20, IK 1,

Luminaire colour WHITE

Cover Plastic

Operating voltage 220-240V 50-60Hz

Note: All data are typical values. Tolerance of measurements +/-10% System features may change with product improvements due to technical advances.