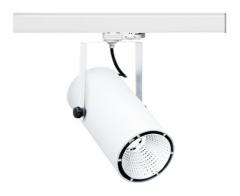

## SPOTLIGHT LIDER C 927 31W 38° WHITE | ON/OFF

Article number: N002-K0003-RF927-H5-G38-ZA03\_800-S1-AA3

| LED                  | СОВ        |
|----------------------|------------|
| Light colour         | 2700 [K]   |
| CRI                  | 80         |
| Led chip flux        | 3555 [lm]  |
| Luminous flux        | 3199 [lm]  |
| System power         | 31 [W]     |
| Luminaire Efficiency | 103 [lm/W] |
| Beam angle           | 38°        |
| Controller           | ON/OFF     |
| MacAdam              | 3 SDCM     |

## Spotlight LED

Track mounted LED spotlight. Aluminium housing. Ceiling base installation possible. Available in white, black and grey. Any RAL palette colour available on enquiry. Reflector beams available: 15°, 23°, 38°, 45° and 60°. Maximum power is 37W.