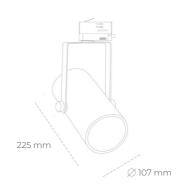

## Spotlight LED

Track mounted LED spotlight. Aluminium housing. Ceiling base installation possible. Available in white, black and grey. Any RAL palette colour available on enquiry. Reflector beams available: 15°, 23°, 38°, 45° and 60°. Maximum power is 37W.

## LUMINAIRE

Weight 1,65 [kg]

Protection rating IP , IK , class IP 20, IK 1,

Luminaire colour WHITE

Cover Plastic

Operating voltage 220-240V 50-60Hz

Note: All data are typical values. Tolerance of measurements +/-10% System features may change with product improvements due to technical advances.