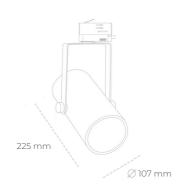

## Spotlight LED

Track mounted LED spotlight. Aluminium housing. Ceiling base installation possible. Available in white, black and grey. Any RAL palette colour available on enquiry. Reflector beams available: 15°, 23°, 38°, 45° and 60°. Maximum power is 37W.

## LUMINAIRE

Weight 1,65 [kg]

Protection rating IP, IK, class IP 20, IK 1,

Luminaire colour WHITE

Cover Plastic

Operating voltage 220-240V 50-60Hz

Note: All data are typical values. Tolerance of measurements +/-10% System features may change with product improvements due to technical advances.