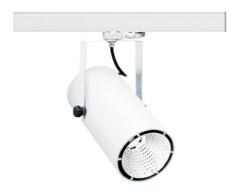

## SPOTLIGHT LIDER C 942 27W 38° WHITE MEAT WHITE ON/OFF

Article number: N002-K0003-CC942-H5-G38-ZA02\_700-S1-AA3

COB 4200 [K] MEAT WHITE Light colour CRI 90 Led chip flux 2695 [lm] Luminous flux 2425 [lm] System power 27 [W] Luminaire Efficiency 90 [lm/W] Beam angle 38° Controller ON/OFF MacAdam 3 SDCM

## Spotlight LED

Track mounted LED spotlight. Aluminium housing. Ceiling base installation possible. Available in white, black and grey. Any RAL palette colour available on enquiry. Reflector beams available: 15°, 23°, 38°, 45° and 60°. Maximum power is 37W.

## LUMINAIRE

Weight 1,65 [kg]

Protection rating IP, IK, class IP 20, IK 1,

Luminaire colour WHITE

Cover Plastic

Operating voltage 220-240V 50-60Hz

Note: All data are typical values. Tolerance of measurements +/-10% System features may change with product improvements due to technical advances.