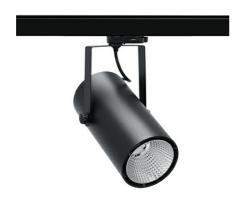

## Spotlight LED

Track mounted LED spotlight. Aluminium housing. Ceiling base installation possible. Available in white, black and grey. Any RAL palette colour available on enquiry. Reflector beams available: 15°, 23°, 38°, 45° and 60°. Maximum power is 37W.

## SPOTLIGHT LIDER C 820 27W 60° BLACK MEAT PINK ON/OFF

Article number: N002-K0002-VE820-H5-G60-ZA02\_700-S1-AA2

3 SDCM

COB 2000 [K] MEAT PINK Light colour CRI 2349 [lm] Led chip flux Luminous flux 2114 [lm] System power 27 [W] Luminaire Efficiency 78 [lm/W] Beam angle 60° Controller ON/OFF