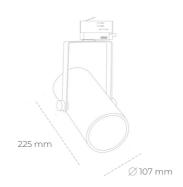

## Spotlight LED

Track mounted LED spotlight. Aluminium housing. Ceiling base installation possible. Available in white, black and grey. Any RAL palette colour available on enquiry. Reflector beams available: 15°, 23°, 38°, 45° and 60°. Maximum power is 37W.

## LUMINAIRE

MacAdam

Weight 1,65 [kg]

Protection rating IP , IK , class IP 20, IK 1,

Luminaire colour BLACK

Cover Plastic

Operating voltage 220-240V 50-60Hz

Note: All data are typical values. Tolerance of measurements +/-10% System features may change with product improvements due to technical advances.