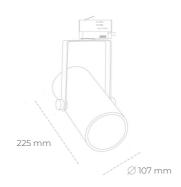

## LUMINAIRE

Weight 1,65 [kg]

Protection rating IP , IK , class IP 20, IK 1,

Luminaire colour BLACK

Cover Plastic

Operating voltage 220-240V 50-60Hz

Note: All data are typical values. Tolerance of measurements +/-10% System features may change with product improvements due to technical advances.