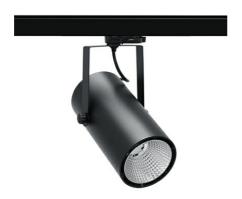

## Spotlight LED

Track mounted LED spotlight. Aluminium housing. Ceiling base installation possible. Available in white, black and grey. Any RAL palette colour available on enquiry. Reflector beams available: 15°, 23°, 38°, 45° and 60°. Maximum power is 37W.