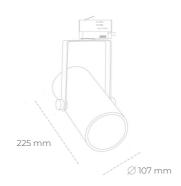

## LUMINAIRE

Weight 1,65 [kg]

Protection rating IP , IK , class IP 20, IK 1,

Luminaire colour BLACK

Cover Plastic

Operating voltage 220-240V 50-60Hz

Note: All data are typical values. Tolerance of measurements +/-10% System features may change with product improvements due to technical advances.