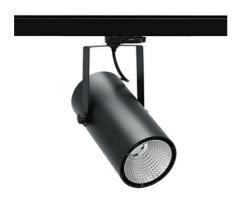

## SPOTLIGHT LIDER C 940 14W 23° BLACK | ON/OFF

Article number: N002-K0002-RF940-H5-G23-ZA01\_350-S1-AA2

| LED                  | COB        |
|----------------------|------------|
| Light colour         | 4000 [K]   |
| CRI                  | 90         |
| Led chip flux        | 1691 [lm]  |
| Luminous flux        | 1521 [lm]  |
| System power         | 14 [W]     |
| Luminaire Efficiency | 109 [lm/W] |
| Beam angle           | 23°        |
| Controller           | ON/OFF     |
| MacAdam              | 3 SDCM     |

## Spotlight LED

Track mounted LED spotlight. Aluminium housing. Ceiling base installation possible. Available in white, black and grey. Any RAL palette colour available on enquiry. Reflector beams available: 15°, 23°, 38°, 45° and 60°. Maximum power is 37W