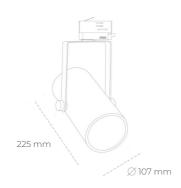

## Spotlight LED

Track mounted LED spotlight. Aluminium housing. Ceiling base installation possible. Available in white, black and grey. Any RAL palette colour available on enquiry. Reflector beams available: 15°, 23°, 38°, 45° and 60°. Maximum power is 37W

## LUMINAIRE

Weight 1,65 [kg]

Protection rating IP , IK , class IP 20, IK 1,

Luminaire colour BLACK

Cover Plastic

Operating voltage 220-240V 50-60Hz

Note: All data are typical values. Tolerance of measurements +/-10% System features may change with product improvements due to technical advances.