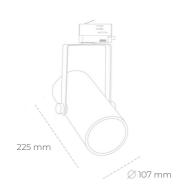

## LUMINAIRE

Weight 1,65 [kg]

Protection rating IP , IK , class IP 20, IK 1,

Luminaire colour BLACK

Cover Plastic

Operating voltage 220-240V 50-60Hz

Note: All data are typical values. Tolerance of measurements +/-10% System features may change with product improvements due to technical advances.