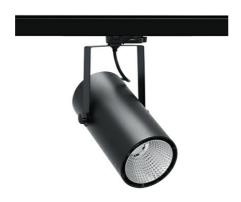

## Spotlight LED

Track mounted LED spotlight. Aluminium housing. Ceiling base installation possible. Available in white, black and grey. Any RAL palette colour available on enquiry. Reflector beams available: 15°, 23°, 38°, 45° and 60°. Maximum power is 37W.

## SPOTLIGHT LIDER C 942 37W 45° BLACK MEAT WHITE ON/OFF

Article number: N002-K0002-CC942-H5-G45-ZA03\_950-S1-AA2

COB 4200 [K] MEAT WHITE Light colour CRI 90 Led chip flux 3539 [lm] Luminous flux 3185 [lm] System power 37 [W] Luminaire Efficiency 86 [lm/W] Beam angle 45° Controller ON/OFF MacAdam 3 SDCM