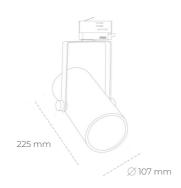

## Spotlight LED

Track mounted LED spotlight. Aluminium housing. Ceiling base installation possible. Available in white, black and grey. Any RAL palette colour available on enquiry. Reflector beams available: 15°, 23°, 38°, 45° and 60°. Maximum power is 37W.

## LUMINAIRE

MacAdam

Weight 1,65 [kg]

Protection rating IP , IK , class IP 20, IK 1,

Luminaire colour BLACK

Cover Plastic

Operating voltage 220-240V 50-60Hz

Note: All data are typical values. Tolerance of measurements +/-10% System features may change with product improvements due to technical advances.