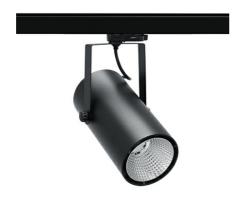

## SPOTLIGHT LIDER C 942 21W 15° BLACK MEAT WHITE ON/OFF

Article number: N002-K0002-CC942-H5-G15-ZA02\_550-S1-AA2

3 SDCM

COB 4200 [K] MEAT WHITE Light colour CRI 90 Led chip flux 2159 [lm] Luminous flux 1943 [lm] System power 21 [W] Luminaire Efficiency 93 [lm/W] Beam angle 15° Controller ON/OFF

## Spotlight LED

Track mounted LED spotlight. Aluminium housing. Ceiling base installation possible. Available in white, black and grey. Any RAL palette colour available on enquiry. Reflector beams available: 15°, 23°, 38°, 45° and 60°. Maximum power is 37W.