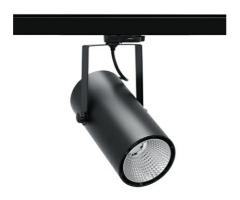

## Spotlight LED

Track mounted LED spotlight. Aluminium housing. Ceiling base installation possible. Available in white, black and grey. Any RAL palette colour available on enquiry. Reflector beams available: 15°, 23°, 38°, 45° and 60°. Maximum power is 37W.

## LUMINAIRE

Controller

MacAdam

Weight 1,65 [kg]

Protection rating IP , IK , class IP 20, IK 1,

Luminaire colour BLACK

Cover Plastic

Operating voltage 220-240V 50-60Hz