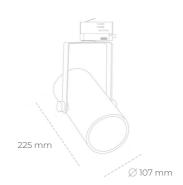

## Spotlight LED

Track mounted LED spotlight. Aluminium housing. Ceiling base installation possible. Available in white, black and grey. Any RAL palette colour available on enquiry. Reflector beams available: 15°, 23°, 38°, 45° and 60°. Maximum power is 37W.

## LUMINAIRE

Controller

MacAdam

Weight 1,65 [kg]

Protection rating IP , IK , class IP 20, IK 1,

Luminaire colour BLACK

Cover Plastic

Operating voltage 220-240V 50-60Hz