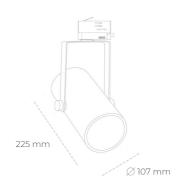

## Spotlight LED

Track mounted LED spotlight. Aluminium housing. Ceiling base installation possible. Available in white, black and grey. Any RAL palette colour available on enquiry. Reflector beams available: 15°, 23°, 38°, 45° and 60°. Maximum power is 37W.

## LUMINAIRE

Weight 1,65 [kg]

Protection rating IP , IK , class IP 20, IK 1,

Luminaire colour GREY

Cover Plastic

Operating voltage 220-240V 50-60Hz

Note: All data are typical values. Tolerance of measurements +/-10% System features may change with product improvements due to technical advances.