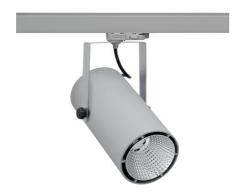

## SPOTLIGHT LIDER C 940 27W 60° GREY | ON/OFF

Article number: N002-K0001-RF940-H5-G60-ZA02\_700-S1-AA1

| LED                  | COB        |
|----------------------|------------|
| Light colour         | 4000 [K]   |
| CRI                  | 90         |
| Led chip flux        | 3383 [lm]  |
| Luminous flux        | 3044 [lm]  |
| System power         | 27 [W]     |
| Luminaire Efficiency | 113 [lm/W] |
| Beam angle           | 60°        |
| Controller           | ON/OFF     |
| MacAdam              | 3 SDCM     |

## Spotlight LED

Track mounted LED spotlight. Aluminium housing. Ceiling base installation possible. Available in white, black and grey. Any RAL palette colour available on enquiry. Reflector beams available: 15°, 23°, 38°, 45° and 60°. Maximum power is 37W.