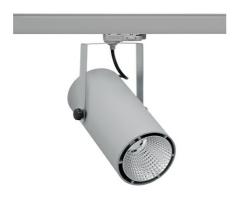

## Spotlight LED

Track mounted LED spotlight. Aluminium housing. Ceiling base installation possible. Available in white, black and grey. Any RAL palette colour available on enquiry. Reflector beams available: 15°, 23°, 38°, 45° and 60°. Maximum power is 37W.