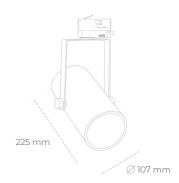

## LUMINAIRE

Weight 1,65 [kg]

Protection rating IP , IK , class IP 20, IK 1,

Luminaire colour GREY

Cover Plastic

Operating voltage 220-240V 50-60Hz

Note: All data are typical values. Tolerance of measurements +/-10% System features may change with product improvements due to technical advances.