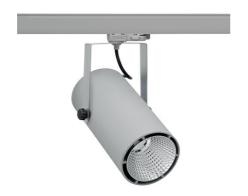

## Spotlight LED

Track mounted LED spotlight. Aluminium housing. Ceiling base installation possible. Available in white, black and grey. Any RAL palette colour available on enquiry. Reflector beams available: 15°, 23°, 38°, 45° and 60°. Maximum power is 37W

## LUMINAIRE

Weight 1,65 [kg]

Protection rating IP , IK , class IP 20, IK 1,

Luminaire colour GREY

Cover Plastic

Operating voltage 220-240V 50-60Hz

Note: All data are typical values. Tolerance of measurements +/-10% System features may change with product improvements due to technical advances.