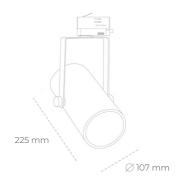

## LUMINAIRE

Weight 1,65 [kg]

Protection rating IP , IK , class IP 20, IK 1,

Luminaire colour GREY

Cover Plastic

Operating voltage 220-240V 50-60Hz

Note: All data are typical values. Tolerance of measurements +/-10% System features may change with product improvements due to technical advances.