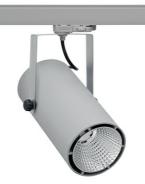

## SPOTLIGHT LIDER C 835 31W 23° GREY | ON/OFF

Article number: N002-K0001-RF835-H5-G23-ZA03\_800-S1-AA1

|   | LED                  | COB        | Spotlight L                                             |
|---|----------------------|------------|---------------------------------------------------------|
|   | Light colour         | 3500 [K]   | Track mour<br>possible. A<br>on enquiry.<br>power is 37 |
|   | CRI                  | 80         |                                                         |
|   | Led chip flux        | 4453 [lm]  |                                                         |
|   | Luminous flux        | 4007 [lm]  |                                                         |
|   | System power         | 31 [W]     |                                                         |
|   | Luminaire Efficiency | 129 [lm/W] |                                                         |
|   | Beam angle           | 23°        |                                                         |
|   | Controller           | ON/OFF     |                                                         |
|   | MacAdam              | 3 SDCM     |                                                         |
| L | UMINAIRE             |            |                                                         |
|   | Weight               | 1,65 [kg]  |                                                         |

## LED

unted LED spotlight. Aluminium housing. Ceiling base installation Available in white, black and grey. Any RAL palette colour available y. Reflector beams available: 15°, 23°, 38°, 45° and 60°. Maximum , 37W.