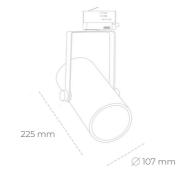

## SPOTLIGHT LIDER C 835 31W 23° GREY | ON/OFF

Article number: N002-K0001-RF835-H5-G23-ZA03\_800-S1-AA1

|   | LED                  | COB        | Spotlight L                                             |
|---|----------------------|------------|---------------------------------------------------------|
|   | Light colour         | 3500 [K]   | Track mour<br>possible. A<br>on enquiry.<br>power is 37 |
|   | CRI                  | 80         |                                                         |
|   | Led chip flux        | 4453 [lm]  |                                                         |
|   | Luminous flux        | 4007 [lm]  |                                                         |
|   | System power         | 31 [W]     |                                                         |
|   | Luminaire Efficiency | 129 [lm/W] |                                                         |
|   | Beam angle           | 23°        |                                                         |
|   | Controller           | ON/OFF     |                                                         |
|   | MacAdam              | 3 SDCM     |                                                         |
| L | UMINAIRE             |            |                                                         |
|   | Weight               | 1,65 [kg]  |                                                         |

## LED

unted LED spotlight. Aluminium housing. Ceiling base installation Available in white, black and grey. Any RAL palette colour available y. Reflector beams available: 15°, 23°, 38°, 45° and 60°. Maximum , 37W.