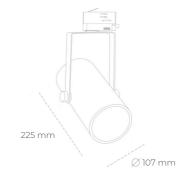

## SPOTLIGHT LIDER C 830 27W 45° GREY | ON/OFF

Article number: N002-K0001-RF830-H5-G45-ZA02\_700-S1-AA1

| LED                  | COB        | Spotlight LE                                                   |
|----------------------|------------|----------------------------------------------------------------|
| Light colour         | 3000 [K]   | Track mounte<br>possible. Ava<br>on enquiry. R<br>power is 37W |
| CRI                  | 80         |                                                                |
| Led chip flux        | 3811 [lm]  |                                                                |
| Luminous flux        | 3429 [lm]  |                                                                |
| System power         | 27 [W]     |                                                                |
| Luminaire Efficiency | 127 [lm/W] |                                                                |
| Beam angle           | 45°        |                                                                |
| Controller           | ON/OFF     |                                                                |
| MacAdam              | 3 SDCM     |                                                                |
| LUMINAIRE            |            |                                                                |
| Weight               | 1,65 [kg]  |                                                                |
|                      |            |                                                                |

## ED

ted LED spotlight. Aluminium housing. Ceiling base installation vailable in white, black and grey. Any RAL palette colour available Reflector beams available: 15°, 23°, 38°, 45° and 60°. Maximum

Note: All data are typical values. Tolerance of measurements +/-10% System features may change with product improvements due to technical advances.