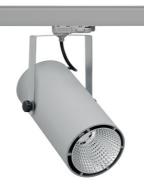

## SPOTLIGHT LIDER C 830 27W 45° GREY | ON/OFF

Article number: N002-K0001-RF830-H5-G45-ZA02\_700-S1-AA1

| LED                  | COB        | Spotlight LE                                                   |
|----------------------|------------|----------------------------------------------------------------|
| Light colour         | 3000 [K]   | Track mounte<br>possible. Ava<br>on enquiry. R<br>power is 37W |
| CRI                  | 80         |                                                                |
| Led chip flux        | 3811 [lm]  |                                                                |
| Luminous flux        | 3429 [lm]  |                                                                |
| System power         | 27 [W]     |                                                                |
| Luminaire Efficiency | 127 [lm/W] |                                                                |
| Beam angle           | 45°        |                                                                |
| Controller           | ON/OFF     |                                                                |
| MacAdam              | 3 SDCM     |                                                                |
| LUMINAIRE            |            |                                                                |
| Weight               | 1,65 [kg]  |                                                                |
|                      |            |                                                                |

## ED

ted LED spotlight. Aluminium housing. Ceiling base installation vailable in white, black and grey. Any RAL palette colour available Reflector beams available: 15°, 23°, 38°, 45° and 60°. Maximum

Note: All data are typical values. Tolerance of measurements +/-10% System features may change with product improvements due to technical advances.