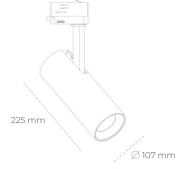

## SPOTLIGHT LIDER D 940 21W 60° BLACK | ON/OFF

Article number: N001-K0002-RF940-H5-G60-ZA02\_550-S1-AA2

| LED                  | COB        | Spotlight LED                                                      |
|----------------------|------------|--------------------------------------------------------------------|
| Light colour         | 4000 [K]   | Track mounted LED spotlight.                                       |
| CRI                  | 90         | possible. Available in white, bla<br>on enquiry. Reflector beams a |
| Led chip flux        | 2658 [lm]  | power is 37W.                                                      |
| Luminous flux        | 2392 [lm]  |                                                                    |
| System power         | 21 [W]     |                                                                    |
| Luminaire Efficiency | 114 [lm/W] |                                                                    |
| Beam angle           | 60°        |                                                                    |
| Controller           | ON/OFF     |                                                                    |
| MacAdam              | 3 SDCM     |                                                                    |
| LUMINAIRE            |            |                                                                    |
| Weight               | 1,03 [kg]  |                                                                    |

IP 20, IK 1,

220-240V 50-60Hz

BLACK

Plastic

t. Aluminium housing. Ceiling base installation black and grey. Any RAL palette colour available available: 15°, 23°, 38°, 45° and 60°. Maximum

Note: All data are typical values. Tolerance of measurements +/-10% System features may change with product improvements due to technical advances.