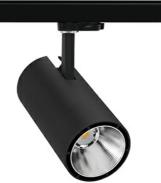

## SPOTLIGHT LIDER D 940 21W 60° BLACK | ON/OFF

Article number: N001-K0002-RF940-H5-G60-ZA02\_550-S1-AA2

| LED                  | COB        | Spotlight LED                                                      |
|----------------------|------------|--------------------------------------------------------------------|
| Light colour         | 4000 [K]   | Track mounted LED spotlight.                                       |
| CRI                  | 90         | possible. Available in white, bla<br>on enquiry. Reflector beams a |
| Led chip flux        | 2658 [lm]  | power is 37W.                                                      |
| Luminous flux        | 2392 [lm]  |                                                                    |
| System power         | 21 [W]     |                                                                    |
| Luminaire Efficiency | 114 [lm/W] |                                                                    |
| Beam angle           | 60°        |                                                                    |
| Controller           | ON/OFF     |                                                                    |
| MacAdam              | 3 SDCM     |                                                                    |
| LUMINAIRE            |            |                                                                    |
| Weight               | 1,03 [kg]  |                                                                    |

IP 20, IK 1,

220-240V 50-60Hz

BLACK

Plastic

t. Aluminium housing. Ceiling base installation black and grey. Any RAL palette colour available available: 15°, 23°, 38°, 45° and 60°. Maximum

Note: All data are typical values. Tolerance of measurements +/-10% System features may change with product improvements due to technical advances.