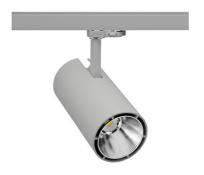

## SPOTLIGHT LIDER D 835 27W 45° GREY | ON/OFF

Article number: N001-K0001-RF835-H5-G45-ZA02\_700-S1-AA1

| LED |  |  | COB |
|-----|--|--|-----|
|     |  |  |     |
|     |  |  |     |
|     |  |  |     |

## Spotlight LED

Track mounted LED spotlight. Aluminium housing. Ceiling base installation possible. Available in white, black and grey. Any RAL palette colour available on enquiry. Reflector beams available: 15°, 23°, 38°, 45° and 60°. Maximum power is 37W.