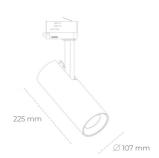

## **LUMINAIRE**

Weight 1.03 [kg]

Protection rating IP , IK , class IP 20, IK 01,

Luminaire colour GREY

Cover Plastic

Operating voltage 220-240V 50-60Hz

Note: All data are typical values. Tolerance of measurements +/-10% System features may change with product improvements due to technical advances.