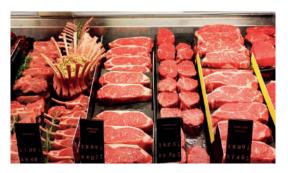

# more than **20 years** of experience and market presence

Proper illumination of food products emphasizes their freshness, and better colour saturation attracts customers. We already have the possibility of using energy-efficient LED lighting dedicated to all of significant product groups: meat, sausages, poultry, bread, cheese, vegetables, fruits, wines and other spirits. We can apply any colour of light in any luminaire to enhance your products.