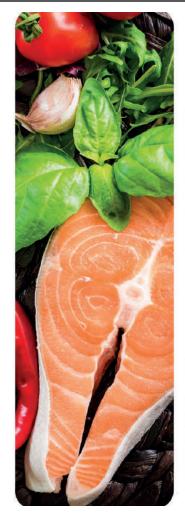

# more than **20 years** of experience and market presence

Proper illumination of food products emphasizes their freshness, and better colour saturation attracts customers. We already have the possibility of using energy-efficient LED lighting dedicated to all of significant product groups: meat, sausages, poultry, bread, cheese, vegetables, fruits, wines and other spirits. We can apply any colour of light in any luminaire to enhance your products.