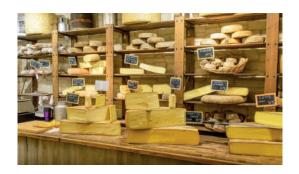

# more than **20 years** of experience and market presence

Proper illumination of food products emphasizes their freshness, and better colour saturation attracts customers. We already have the possibility of using energy-efficient LED lighting dedicated to all of significant product groups: meat, sausages, poultry, bread, cheese, vegetables, fruits, wines and other spirits. We can apply any colour of light in any luminaire to enhance your products.