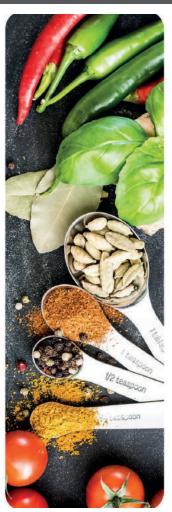

# more than **20 years** of experience and market presence

Proper illumination of food products emphasizes their freshness, and better colour saturation attracts customers. We already have the possibility of using energy-efficient LED lighting dedicated to all of significant product groups: meat, sausages, poultry, bread, cheese, vegetables, fruits, wines and other spirits. We can apply any colour of light in any luminaire to enhance your products.