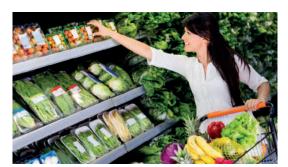

# more than **20 years** of experience and market presence

Proper illumination of food products emphasizes their freshness, and better colour saturation attracts customers. We already have the possibility of using energy-efficient LED lighting dedicated to all of significant product groups: meat, sausages, poultry, bread, cheese, vegetables, fruits, wines and other spirits. We can apply any colour of light in any luminaire to enhance your products.