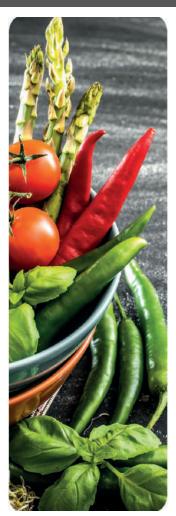

# more than **20 years** of experience and market presence

Proper illumination of food products emphasizes their freshness, and better colour saturation attracts customers. We already have the possibility of using energy-efficient LED lighting dedicated to all of significant product groups: meat, sausages, poultry, bread, cheese, vegetables, fruits, wines and other spirits. We can apply any colour of light in any luminaire to enhance your products.