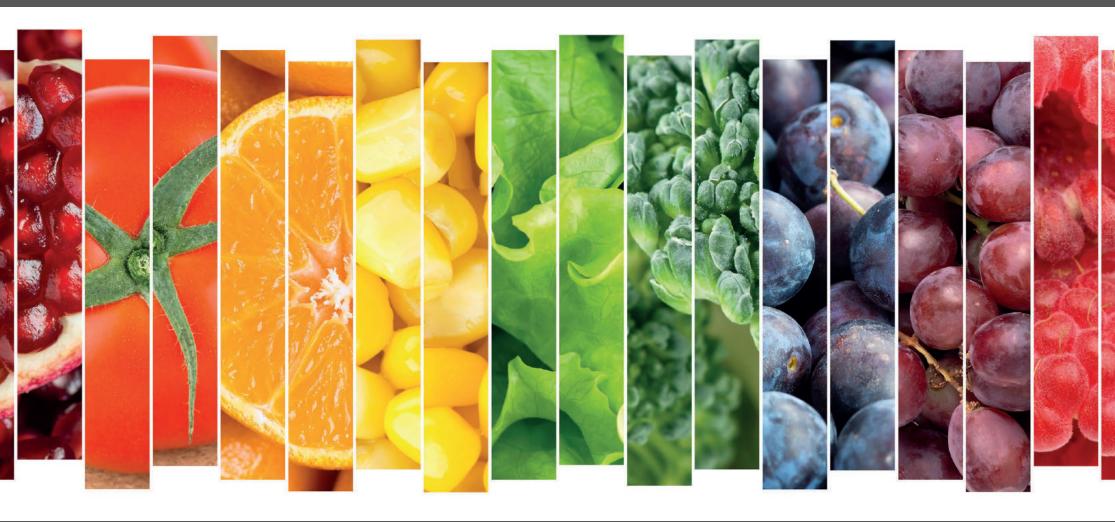

## follow the **LIGHT**

FOOD\_

professional lighting of grocery stores

# more than **20 years** of experience and market presence

Proper illumination of food products emphasizes their freshness, and better colour saturation attracts customers. We already have the possibility of using energy-efficient LED lighting dedicated to all of significant product groups: meat, sausages, poultry, bread, cheese, vegetables, fruits, wines and other spirits. We can apply any colour of light in any luminaire to enhance your products.