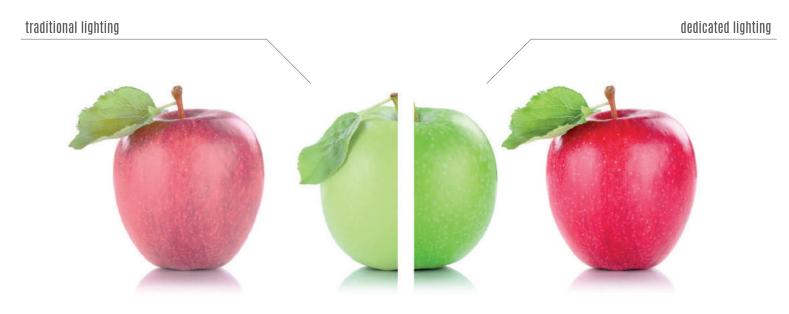

# more than **20 years** of experience and market presence

Proper illumination of food products emphasizes their freshness, and better colour saturation attracts customers. We already have the possibility of using energy-efficient LED lighting dedicated to all of significant product groups: meat, sausages, poultry, bread, cheese, vegetables, fruits, wines and other spirits. We can apply any colour of light in any luminaire to enhance your products.