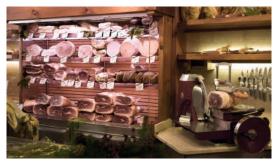

# more than **20 years** of experience and market presence

Proper illumination of food products emphasizes their freshness, and better colour saturation attracts customers. We already have the possibility of using energy-efficient LED lighting dedicated to all of significant product groups: meat, sausages, poultry, bread, cheese, vegetables, fruits, wines and other spirits. We can apply any colour of light in any luminaire to enhance your products.