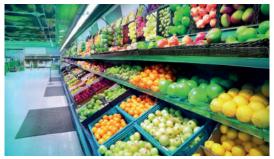

# more than **20 years** of experience and market presence

Proper illumination of food products emphasizes their freshness, and better colour saturation attracts customers. We already have the possibility of using energy-efficient LED lighting dedicated to all of significant product groups: meat, sausages, poultry, bread, cheese, vegetables, fruits, wines and other spirits. We can apply any colour of light in any luminaire to enhance your products.