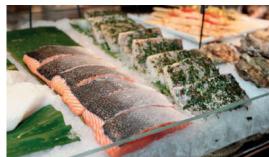

# more than **20 years** of experience and market presence

Proper illumination of food products emphasizes their freshness, and better colour saturation attracts customers. We already have the possibility of using energy-efficient LED lighting dedicated to all of significant product groups: meat, sausages, poultry, bread, cheese, vegetables, fruits, wines and other spirits. We can apply any colour of light in any luminaire to enhance your products.